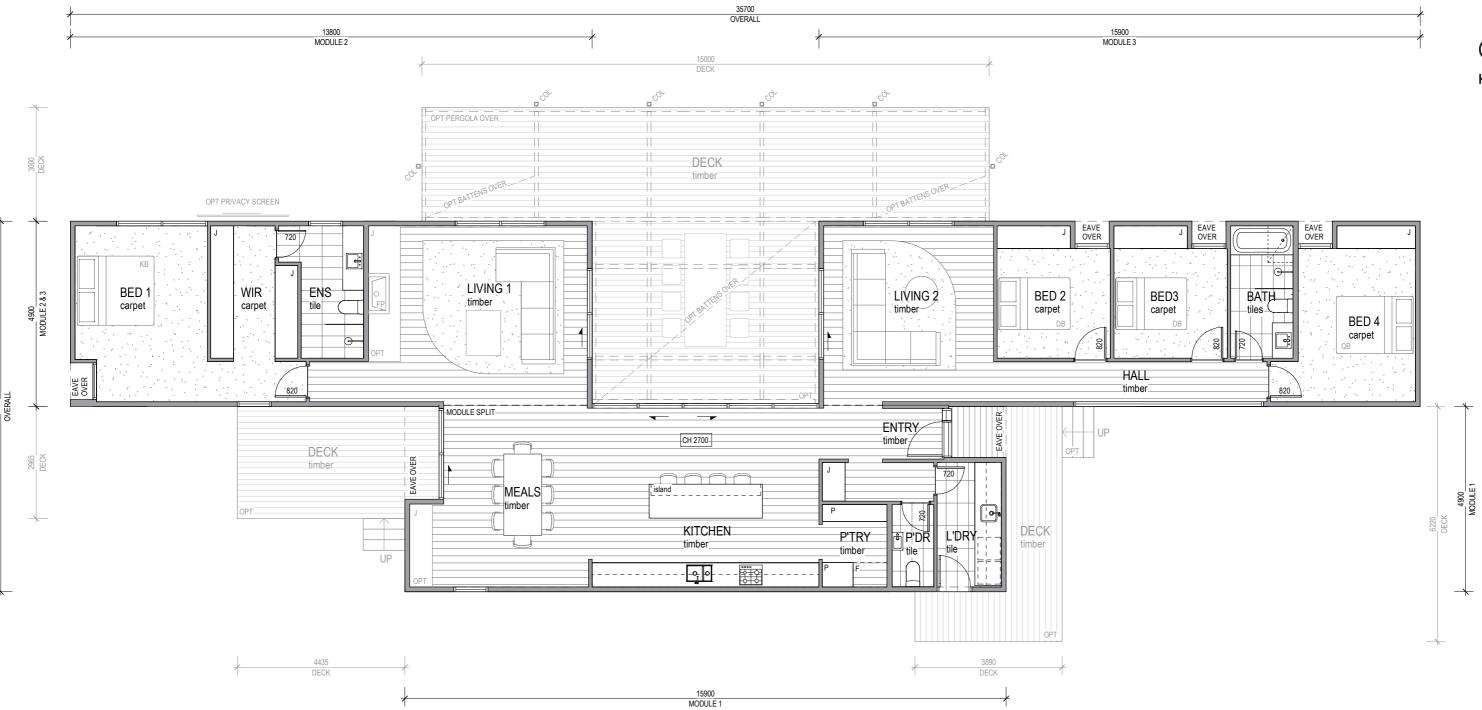

Bedrooms 2.5 2 Bathrooms Living

Internal Footprint Deck / Eaves Total Footprint  $\begin{array}{c} 217 \ m^2 \\ 2 \ m^2 \ / \ 7m^2 \\ 224 \ m^2 \end{array}$ 

One Metre Scale Ratio 1:100

Celebrating a modernist aesthetic, the Mod House suits all environments from country and beach blocks through to inner-city sites. These finely detailed timber-clad pavilions offer spacious open-plan living zones, extensive full-height glazing, flexible plan options and the highest quality internal inclusions.

The Mod House has the flexibility to be configured to suit any style or size of site, with a range of three and four bedroom customised multimodule houses to choose from.

Pergolas and decks link with the large glazed living spaces to create a plan that opens up to the outdoors. Hardwood timber screening integrates with the pergola to filter and control light.