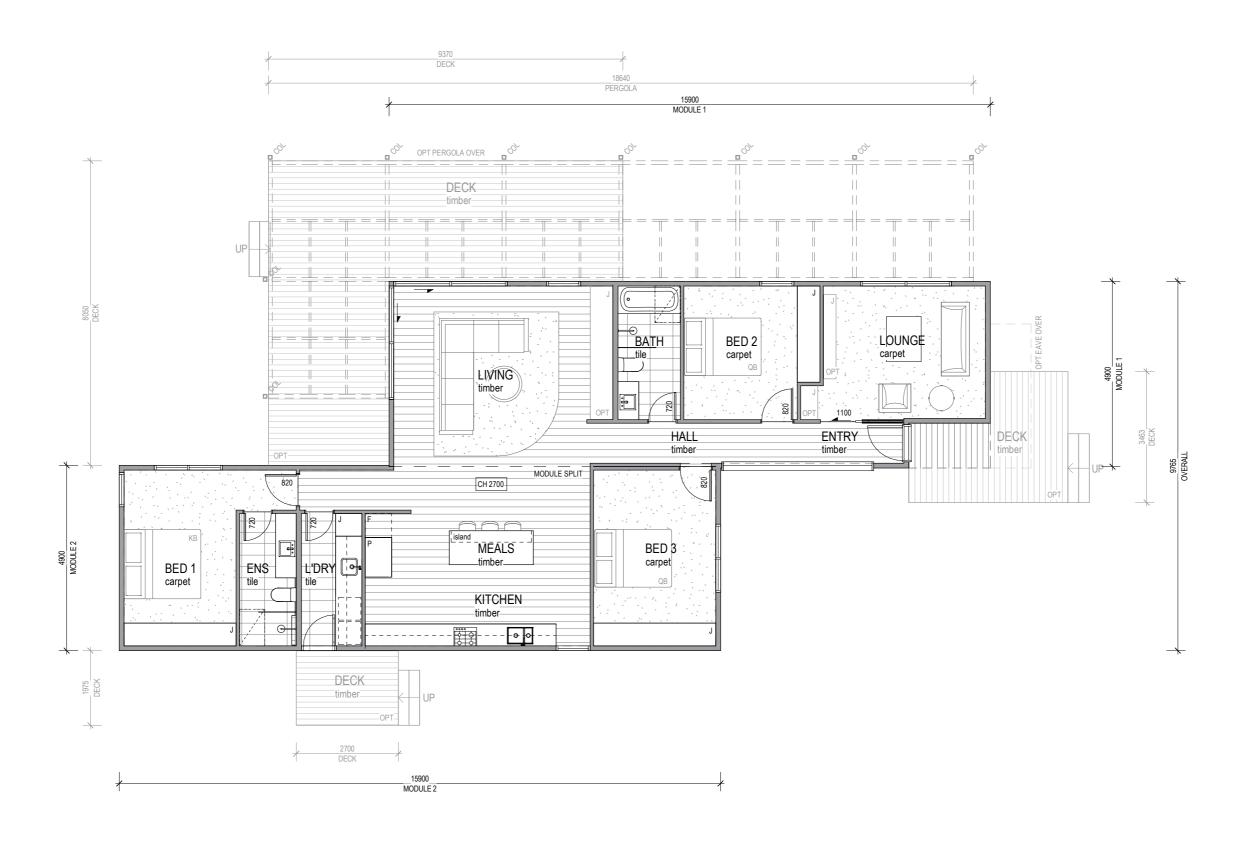

Bedrooms 3
Bathrooms 2
Living 2

Internal Footprint Deck / Eaves Total Footprint 153 m<sup>2</sup> 3 m<sup>2</sup> / 3 m<sup>2</sup> 156 m<sup>2</sup>

Celebrating a modernist aesthetic, Mod suits all environments, including country, beach blocks and inner-city.

The Mod House has the flexibility to be configured to a range of styles or sites, with three and four-bedroom customised multi-module houses to choose from.

Inside, finely detailed pavilions offer spacious open-plan living zones, with full-height glazing, flexible floorplans options and high-quality inclusions