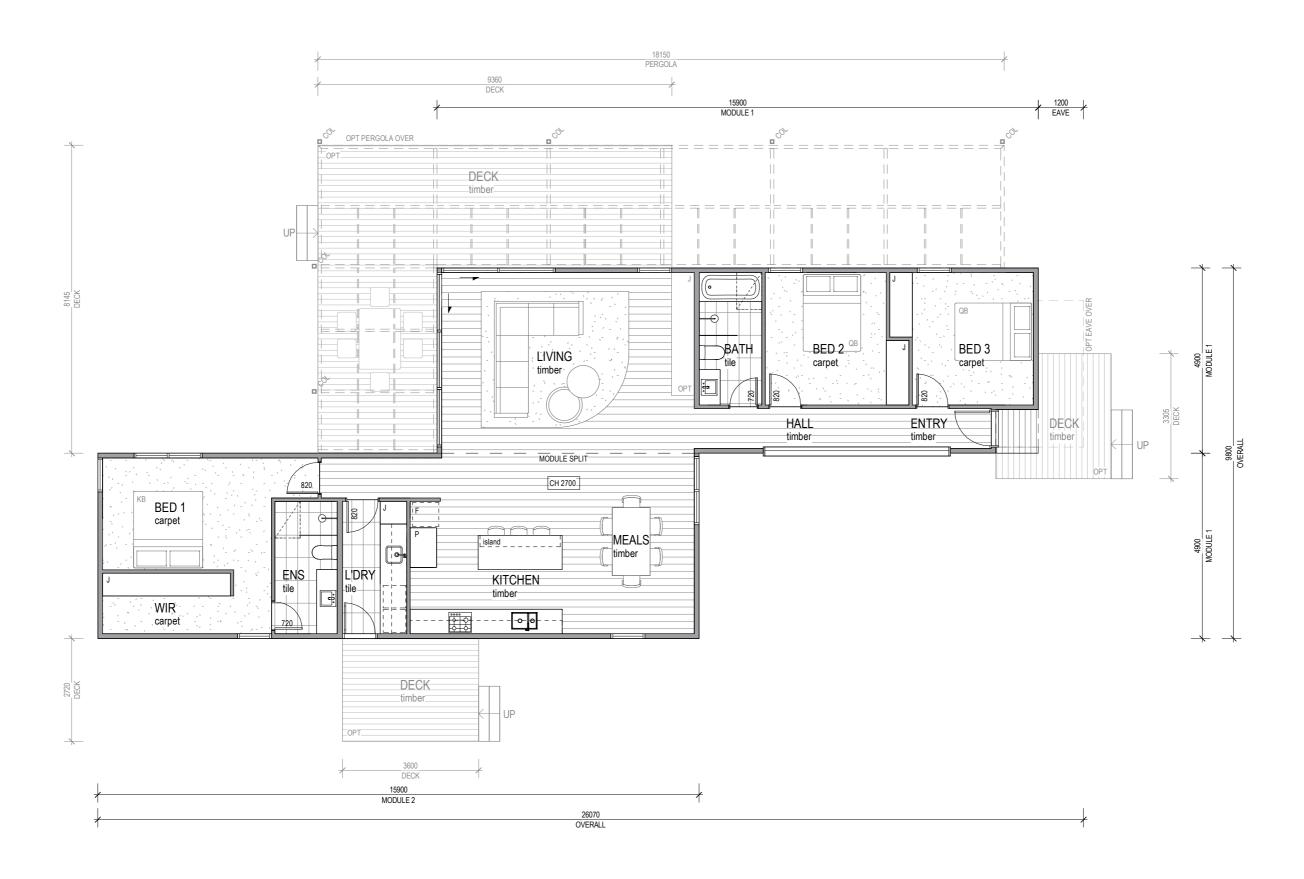

Bedrooms 3
Bathrooms 2
Living 1

Internal Footprint 155 m<sup>2</sup>
Deck / Eaves 1 m<sup>2</sup> / 1 m<sup>2</sup>
Total Footprint 156 m<sup>2</sup>

One Metre
Scale Ratio 1:100

Celebrating a modernist aesthetic, Mod suits all environments, including country, beach blocks and inner-city.

The Mod House has the flexibility to be configured to a range of styles or sites, with three and four-bedroom customised multi-module houses to choose from.

Inside, finely detailed pavilions offer spacious open-plan living zones, with full-height glazing, flexible floorplans options and high-quality inclusions.