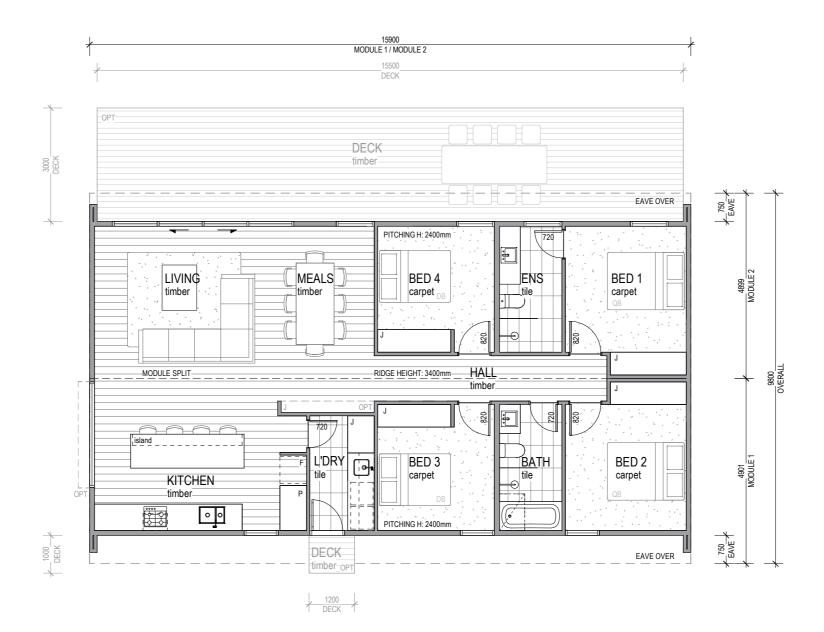

Bedrooms Bathrooms Living 4 2 1

133 m² 23 m² 156 m² Internal Footprint Eaves Total Footprint

Habitat 02

Comfortably accommodating three or four-bedrooms, the floor plan affords a range of layouts. The two module design thoughtfully incorporates a full width open kitchen, dining, large glazed living spaces to create a plan that effortlessly opens up to the outdoors.