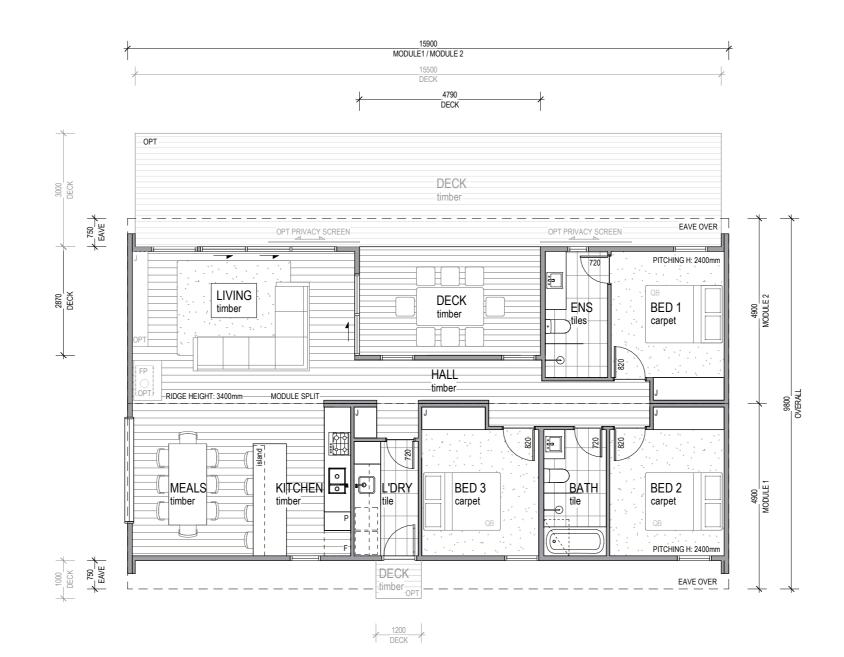

Bedrooms Bathrooms Living 3 2 1

Internal Footprint Deck / Eaves Total Footprint

119 m² 14 m² / 37 m² 156 m²

Habitat 01

## PreBuilt

Habitat reflects the craft of modernist architecture for contemporary living.

The Habitat's cathedral-style ceilings rise to 3.4 metres, bringing a generosity of space to the rooms, and reflecting the sculpted exterior form.

This two-module design thoughtfully incorporates a full-width open kitchen, dining and living spaces to create a plan that effortlessly opens up to the outdoors; sitting beautifully within a country or beach setting.