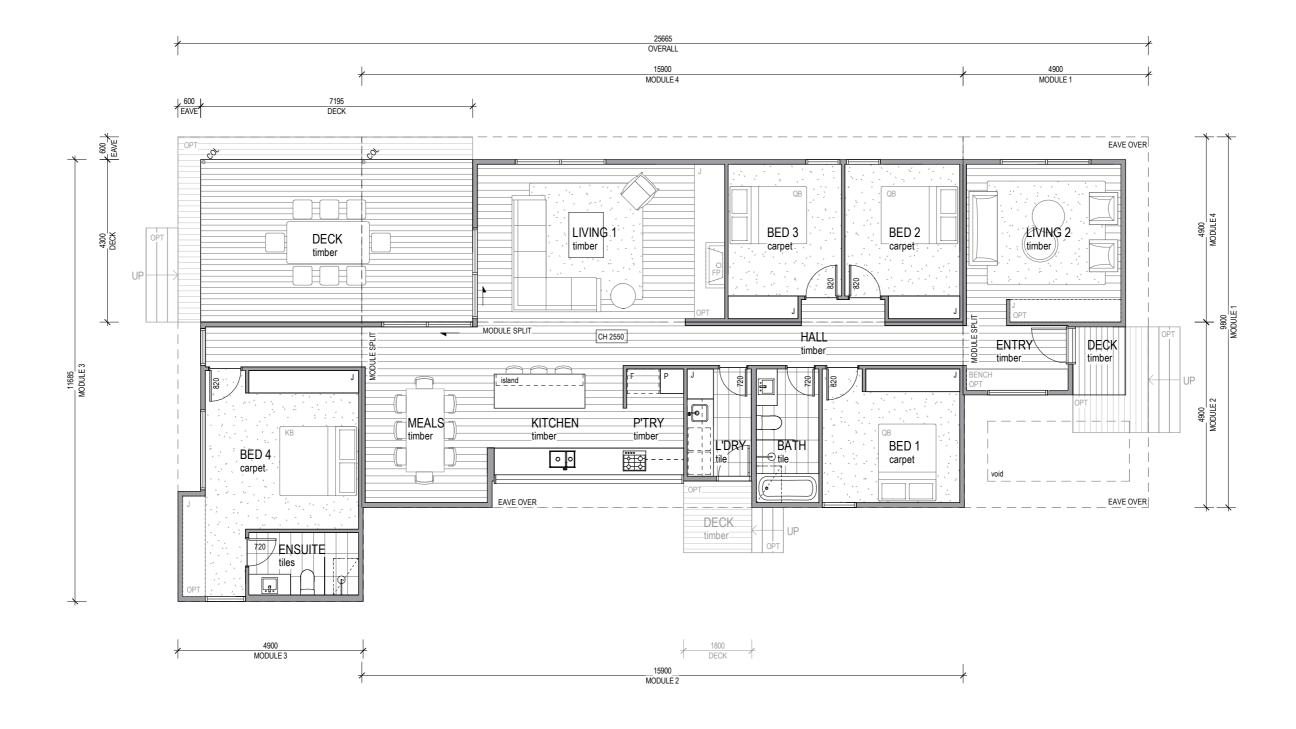

Eve

C

Eve sits beautifully in a countryside or beach setting, opening to the elements with an expansive alfresco area.

The Eve house sits low on its environment, and brings the outdoors in to form an essential part of the living space.

Clad in Weathertex and optional hardwood, this design makes a feature of horizontal lines, with the roof plane floating over the deck to create a large covered entertaining area that extends the living space.