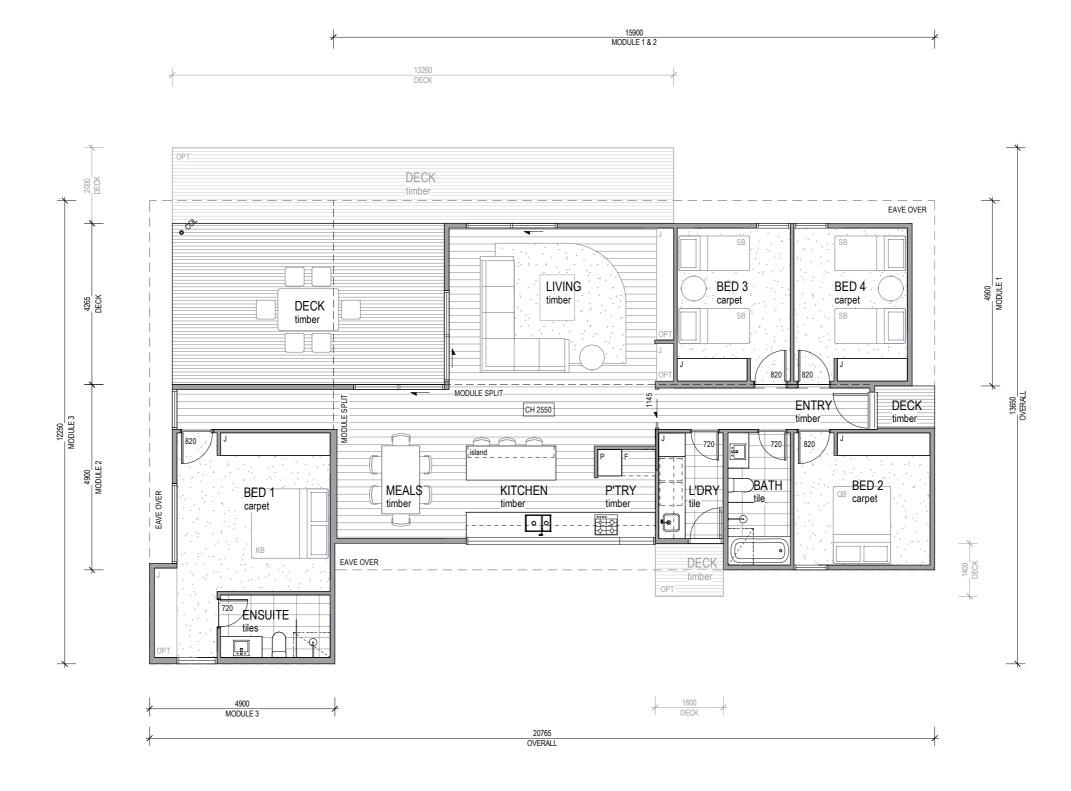

Eve sits beautifully in a countryside or beach setting, opening to the elements with an expansive alfresco area.

The Eve house sits low on its environment, and brings the outdoors in to form an essential part of the living space.

Clad in Weathertex and optional hardwood, this design makes a feature of horizontal lines, with the roof plane floating over the deck to create a large covered entertaining area that extends the living space.