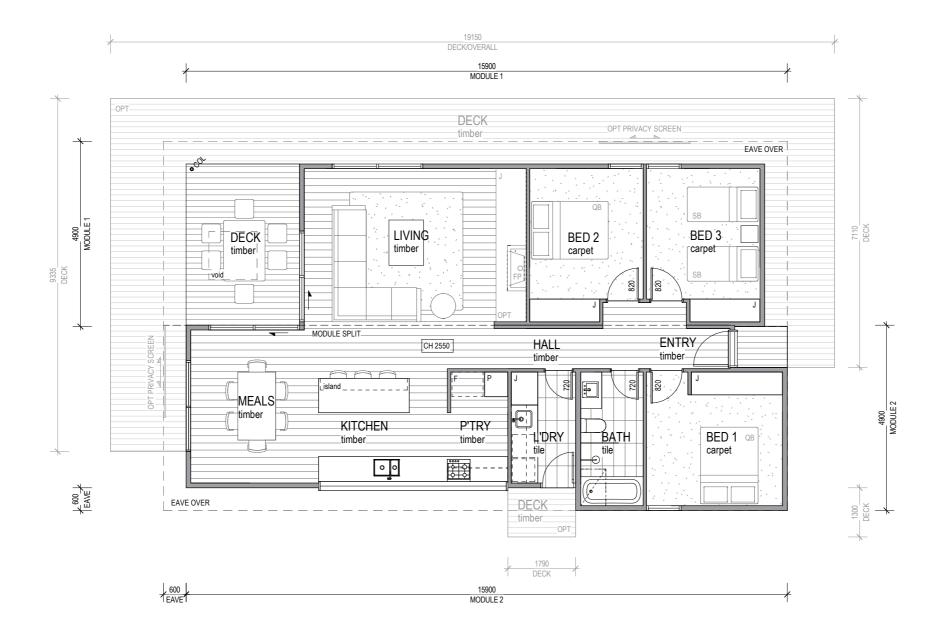

Bedrooms3Bathrooms1Living1

Internal Footprint Deck / Eaves Total Footprint

122 m² 14 m² / 37 m² 159 m<sup>2</sup>

One Metre \_\_\_\_\_ Scale Ratio 1:100

## PreBuilt

Eve sits beautifully in a countryside or beach setting, opening to the elements with an expansive alfresco area.

The Eve house sits low on its environment, and brings the outdoors in to form an essential part of the living space.

Clad in Weathertex and optional hardwood, this design makes a feature of horizontal lines, with the roof plane floating over the deck to create a large covered entertaining area that extends the living space.